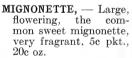

IGH

HELIOTROPE,—Finest mixed,—Deliciously fragrant flowering plant, tender perennial, 10c pkt.



ESCHSCHOLTZIA

HOLLYHOCK,—Double mixed,—choice, 10c pkt.

HYACINTH BEAN,—See Dolichos.

LARKSPUR,—Double dwarf rocket, mixed,—Free flowering hardy annuals, flowers borne in long spikes, 5c pkt.

LOBELIA,—Erinus, mixed, a trailing plant, producing bright blue, white or rose flowers, 5c pkt.

LOVE-IN-A-MIST,—"Nigella,"—Dwarf, double, foliage feathery, with white or blue flowers, pretty annuals, 5c pkt.

MARIGOLD,—Double African mixed,—Very effective for groups and masses; a favorite annual, 5c pkt.

MARIGOLD,—Double French Dwarf,—Mixed, 5c pkt.

MARVEL OF PERU, — "Four O-Clock,"—Mixed, beautiful summer blooming annual of bushy habit, large flowers of white yellow, crimson and striped, 5c pkt.



MIGNONETTE MACH-ET,—The Dwarf French variety, with broad spikes of fragrant red flowers, one of the best varieties for out door culture, 10c pkt., 50c oz.



DOUBLE AFRICAN MARIGOLD

MIGNONETTE,—"Birds Mammoth,"—The largest variety grown, spikes very full and fragrant, 10c pkt.

MIGNONETTE,— Defiance,—Produces mammoth spikes, deliciously fragrant, one of the best for indoor culture, 10c pkt., 50c oz.

MYOSOTIS,—See Forget-me-not.

JAPANESE IMPERIAL MORNING GLORY—Mixed, strong, rapid climber, producing mammoth flowers; great variety of coloring, 5c pkt.

MORNING GLORY,—See Convolvulus.



# FLOWER SEEDS.....(Continued)

NASTURTIUM,—Tall, fine mixed, beautiful and luxuriant climber, of easiest culture, flowering until frost comes, 5c pkt., 10c oz., 25c 1/4 lb., 75c lb.

NASTURTIUM,—Dwarf,